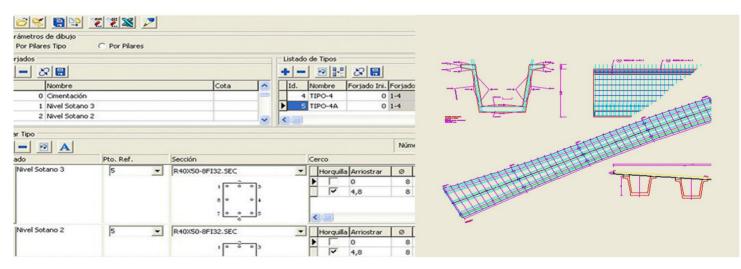

Owner

imade (cofinanciado con fondos feder)

FHECOR Consulting Engineers has developed a system for the automated design of prefabricated continuous bridges with the financial backing of IMADE.

This project also includes a custom-made tool for advanced structural design, a comparative economic study of isostatic solutions in relation to continuous solutions and a study of the impact of the implementation of the EUROCODE Standards on the design of pre-fabricated structures.